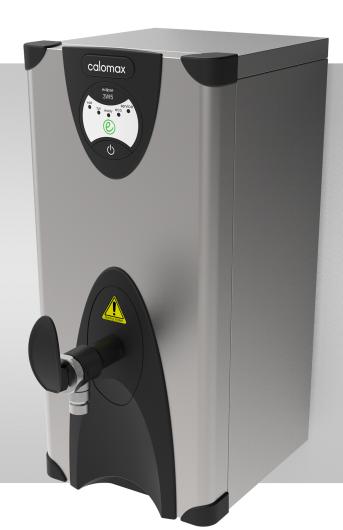

## **ECLIPSE 3W5-SS**

## **Key Features:**

- UK designed and made
- 5L rapid draw off
- Temperature controlled between 96°C and 97°C
- Easy install and service features removable front panel
- Energy-saving "eco" button which reduces the volume of boiling water by 50% at "off peak" times of demand
- Antimicrobial protection in the tap handle and spill tray
- Clear and unambiguous self-diagnostic display panel
- Integral scale-inhibitor technology
- Extended 2-year warranty
- No steam emissions
- Discrete on/off switch incorporated into moulding
- Competitively priced
- Cool-to-touch stainless steel outer casing
- Push-fit and compression adapter included to simplify installation