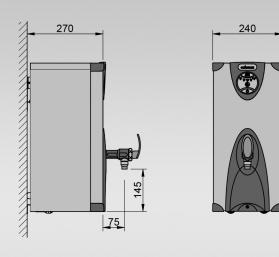

| SIZE    | REF         | CASING    | RATING | CAPACITY (including initial draw-off) | DIMENSIONS<br>(W x D x H) |
|---------|-------------|-----------|--------|---------------------------------------|---------------------------|
| 5 LITRE | 3 W 5 - S S | STAINLESS | 3kW    | 25 LITRES                             | 240 x 270 x 510           |